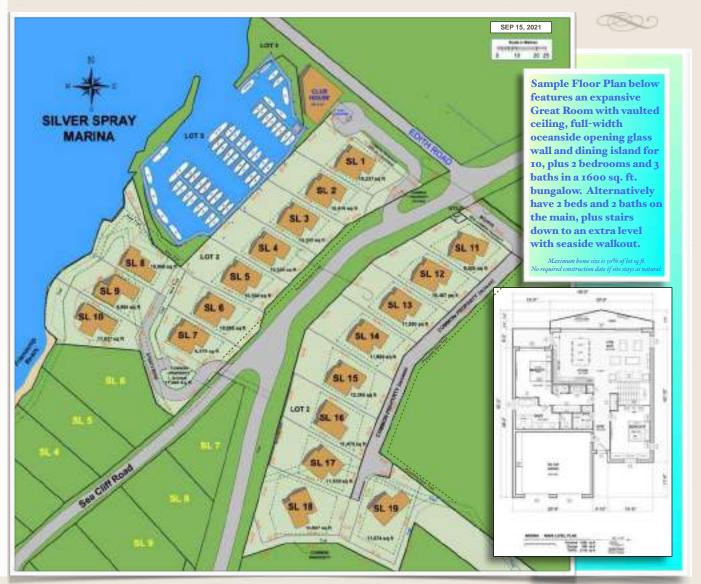

# MARINA ESTATE LOTS

Sanctuary Real Estate! Build your Dream Home or Vacation Cottage and enjoy Private Marina Privileges

> Only 19 Marina Estate Lots

Enjoy Ocean, Park & Mountain Views with year-round Romantic Sunsets & the twinkling night-lights of Sooke across the Harbour and Basin.

Build a custom home at your leisure where ocean views, building scheme, marina & amenities may all enhance property values.

Estate Owners enjoy priority selection on Marina Moorage, plus an assortment of Special Neighbour Privileges.

| SL1   | ~ SOLD ~  |      | SL 11 | \$349,900     |
|-------|-----------|------|-------|---------------|
| SL 2  | ~ SOLD ~  |      | SL 12 | ~ SOLD ~      |
| SL 3  | ~ SOLD ~  |      | SL 13 | ~ SOLD ~      |
| SL 4  | \$649,900 | Ш    | SL 14 | ~ SOLD ~      |
| SL 5  | \$639,900 | Ш    | SL 15 | ~ SOLD ~      |
| SL 6  | ~ SOLD ~  | Ш    | SL 16 | ~ SOLD ~      |
| SL 7  | ~ SOLD ~  | Ш    | SL 17 | \$379,900     |
| SL 8  | \$899,900 | Ш    | SL 18 | ~ SOLD ~      |
| SL 9  | ~ SOLD ~  | Ш    | SL 19 | ~ SOLD ~      |
| SL 10 | \$979,900 |      |       | April 9, 2023 |
|       |           | m/ " |       |               |