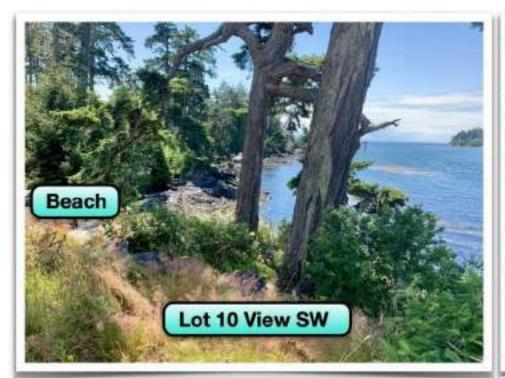

# MARINA ESTATE LOTS

Sanctuary Real Estate! Build your Dream Home or Vacation Cottage and enjoy Private Marina Privileges

> Only 19 Marina Estate Lots

Enjoy Ocean, Park & Mountain Views with year-round Romantic Sunsets & the twinkling night-lights of Sooke across the Harbour and Basin.

| SL1   | ~ SOLD ~  |      | SL 11 | \$349,900     |
|-------|-----------|------|-------|---------------|
| SL 2  | ~ SOLD ~  |      | SL 12 | ~ SOLD ~      |
| SL 3  | ~ SOLD ~  |      | SL 13 | ~ SOLD ~      |
| SL 4  | \$649,900 | Ш    | SL 14 | ~ SOLD ~      |
| SL 5  | \$639,900 | Ш    | SL 15 | ~ SOLD ~      |
| SL 6  | ~ SOLD ~  | Ш    | SL 16 | ~ SOLD ~      |
| SL 7  | ~ SOLD ~  | Ш    | SL 17 | \$379,900     |
| SL 8  | \$899,900 | Ш    | SL 18 | ~ SOLD ~      |
| SL 9  | ~ SOLD ~  | Ш    | SL 19 | ~ SOLD ~      |
| SL 10 | \$979,900 |      |       | April 9, 2023 |
|       |           | m/ " |       |               |