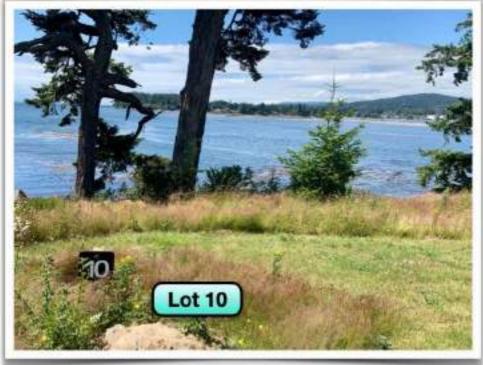

# MARINA ESTATE LOTS

Sanctuary Real Estate! Build your Dream Home or Vacation Cottage and enjoy Private Marina Privileges

> Only 19 Marina Estate Lots

Enjoy Ocean, Park & Mountain Views with year-round Romantic Sunsets & the twinkling night-lights of Sooke across the Harbour and Basin.

| SL1   | ~ SOLD ~  |      | SL 11 | \$349,900     |
|-------|-----------|------|-------|---------------|
| SL 2  | ~ SOLD ~  |      | SL 12 | ~ SOLD ~      |
| SL 3  | ~ SOLD ~  |      | SL 13 | ~ SOLD ~      |
| SL 4  | \$649,900 | Ш    | SL 14 | ~ SOLD ~      |
| SL 5  | \$639,900 | Ш    | SL 15 | ~ SOLD ~      |
| SL 6  | ~ SOLD ~  | Ш    | SL 16 | ~ SOLD ~      |
| SL 7  | ~ SOLD ~  | Ш    | SL 17 | \$379,900     |
| SL 8  | \$899,900 | Ш    | SL 18 | ~ SOLD ~      |
| SL 9  | ~ SOLD ~  | Ш    | SL 19 | ~ SOLD ~      |
| SL 10 | \$979,900 |      |       | April 9, 2023 |
|       |           | m/ " |       |               |